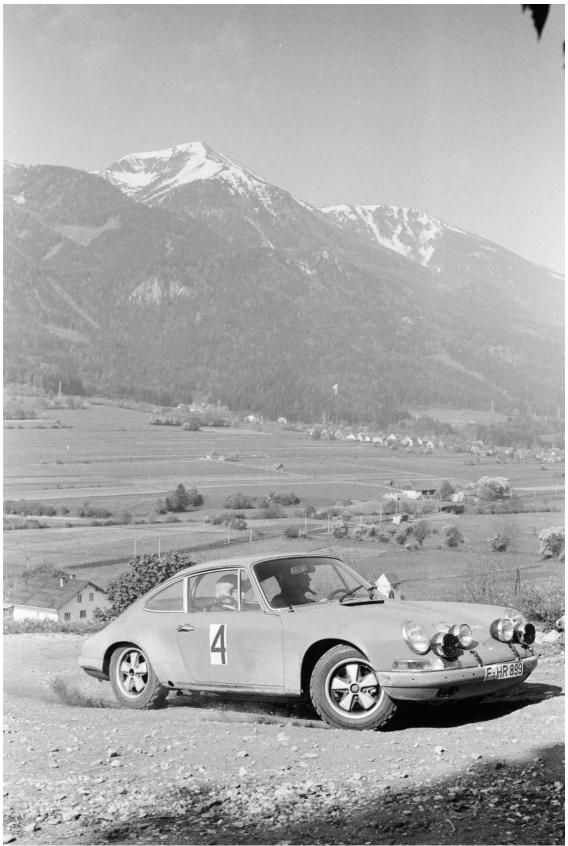

**F HR 899 9110301230** A factory built 1970 "ST" 930kg wide body "rallye" Completed late March 1970. First owner Horst Rack Frankfurt Registered **F-HR 899** 

This paper attempts to document all of its competition outings in the hands of Horst Rack in 1970 and 1971. Some are not able to be verified without photos as it is possible that Rack used another 911S for some of the events as he was using a 911S in competition from at least the 1968 Wiesbaden Rallye. Attached is a document compiled by Nikolaus Straub in Germany with Rack's competition history between 1968 and 1971.