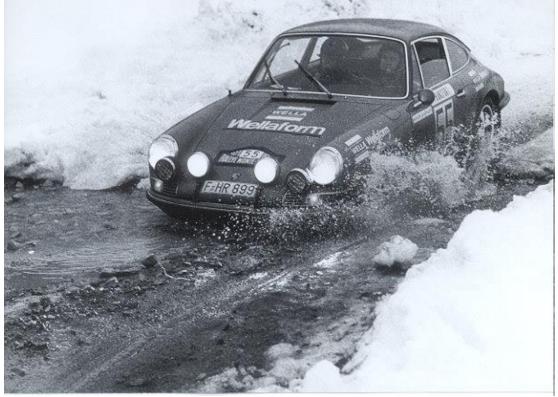

**F HR 899 9110301230** A factory built 1970 "ST" 930kg wide body "rallye" Completed late March 1970. First owner Horst Rack Frankfurt Registered **F-HR 899** 

This paper attempts to document all of its competition outings in the hands of Horst Rack in 1970 and 1971. Some are not able to be verified without photos as it is possible that Rack used another 911S for some of the events as he was using a 911S in competition from at least the 1968 Wiesbaden Rallye. Attached is a document compiled by Nikolaus Straub in Germany with Rack's competition history between 1968 and 1971.