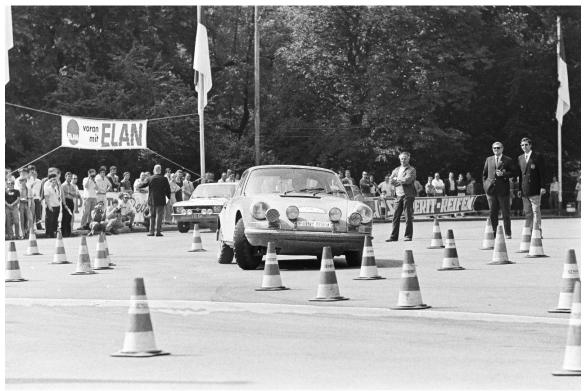

28 May 1970: International Semperit Rallye. car #4 entered as a Gp4 car

Source Rallye Semperit information and photos: www.technischesmuseum.at

| Star<br>Nr. | t-<br>Bewerber          | 1. Fahrer / 2. Fahrer                | Nation | Fahrzeug        | com  |
|-------------|-------------------------|--------------------------------------|--------|-----------------|------|
| 1           | Bosch Racing Team       | Janger Günther / DiplIng. Wessiak W. | A      | Porsche 914/6   | 200  |
| 2           | Bosch Racing Team       | Pöltinger W. / Hartinger H.          | A      | Porsche 911 S   | 200  |
| 3           | Gass Wilfried           | derselbe / Frey G.                   | D      | Porsche 911 S-C | 217  |
| . 4         | Rack Horst              | derselbe / Köhler H.                 | D      | Porsche 911 S   | 217  |
| 5           | Thone Hans-Jürgen       | derselbe / Borgmann G.               | D      | Porsche 911 S-C | 217  |
| 6           | Elan Racing Team        | Russling K. / Eggenberger G.         | Α      | Porsche 911     | 1993 |
| - 7         | Bosch Racing Team       | Wieltschnig W. / Hausott E.          | A      | Porsche 911     | 199  |
| 8           | Bosch Racing Team       | CC. Schindler C / Hruschka G.        | A      | Porsche 914/6   | 200  |
| 9           | Müller Werner           | derselbe / Unger M.                  | D      | VW-Porsche 914  | 200  |
| 10          | Hella Racing Team       | Surtmann W. / XXX                    | A      | Porsche 911 T   | 199  |
| 11          | Valvoline RAR Team      | Müller R. / Ing. Mikes H.            | A      | Porsche 911 S   | 199  |
| 12          | Jelinek Herbert         | derselbe / Dr. Wessely P.            | A      | Porsche 911 S   | 199  |
| 14          | RAR Team Linz           | Schiermayr F. / Huber S.             | A      | MGB             | 180  |
| 15          | Eigner Rudolf           | Eigner R. / Eigner G.                | A      | MGB GT          | 179  |
| 16<br>17    | Herforder Automobilklub | Obermark A. / Krick A.               | D      | Porsche 911     | 199  |
|             | ZEITMI                  | ESSUNG LONGIN                        | ES     | 5               |      |

Result: Unknown

Photo Credit: Erwin Jelinek

Photo Credit: Erwin Jelinek

Photo Credit: Erwin Jelinek

Photo Credit: Erwin Jelinek

Photo Credit: Erwin Jelinek