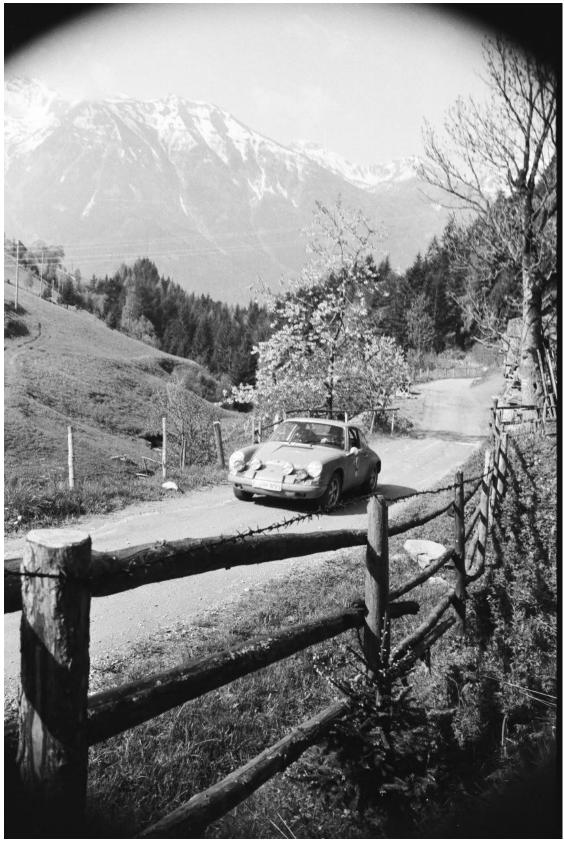

**F HR 899 9110301230** A factory built 1970 "ST" 930kg wide body "rallye" Completed late March 1970. First owner Horst Rack Frankfurt Registered **F-HR 899** 

This paper attempts to document all of its competition outings in the hands of Horst Rack in 1970 and 1971. Some are not able to be verified without photos as it is possible that Rack used another 911S for some of the events as he was using a 911S in competition from at least the 1968 Wiesbaden Rallye. Attached is a document compiled by Nikolaus Straub in Germany with Rack's competition history between 1968 and 1971.