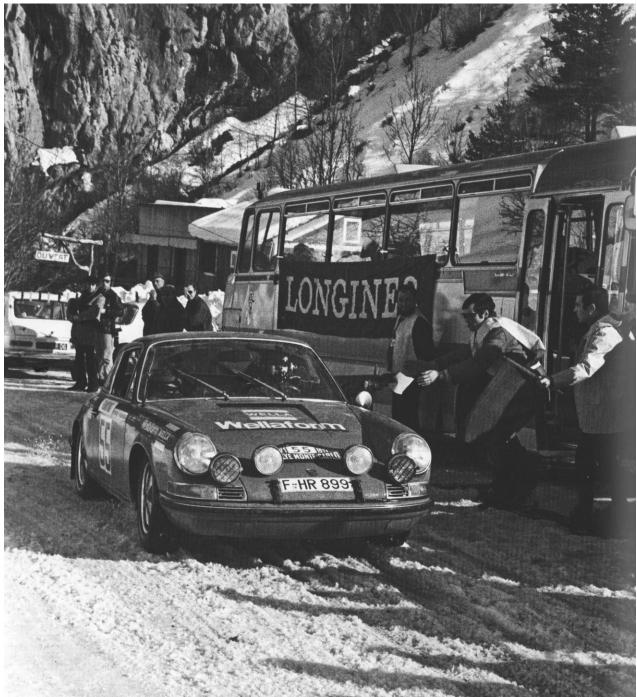

28 May 1970: International Semperit Rallye. car #4 entered as a Gp4 car

Source Rallye Semperit information and photos: www.technischesmuseum.at

| Star<br>Nr. | t-<br>Bewerber          | 1. Fahrer / 2. Fahrer                | Nation | Fahrzeug        | com  |
|-------------|-------------------------|--------------------------------------|--------|-----------------|------|
| 1           | Bosch Racing Team       | Janger Günther / DiplIng. Wessiak W. | A      | Porsche 914/6   | 200  |
| 2           | Bosch Racing Team       | Pöltinger W. / Hartinger H.          | A      | Porsche 911 S   | 200  |
| 3           | Gass Wilfried           | derselbe / Frey G.                   | D      | Porsche 911 S-C | 217  |
| . 4         | Rack Horst              | derselbe / Köhler H.                 | D      | Porsche 911 S   | 217  |
| 5           | Thone Hans-Jürgen       | derselbe / Borgmann G.               | D      | Porsche 911 S-C | 217  |
| 6           | Elan Racing Team        | Russling K. / Eggenberger G.         | Α      | Porsche 911     | 1993 |
| - 7         | Bosch Racing Team       | Wieltschnig W. / Hausott E.          | A      | Porsche 911     | 199  |
| 8           | Bosch Racing Team       | CC. Schindler C / Hruschka G.        | A      | Porsche 914/6   | 200  |
| 9           | Müller Werner           | derselbe / Unger M.                  | D      | VW-Porsche 914  | 200  |
| 10          | Hella Racing Team       | Surtmann W. / XXX                    | A      | Porsche 911 T   | 199  |
| 11          | Valvoline RAR Team      | Müller R. / Ing. Mikes H.            | A      | Porsche 911 S   | 199  |
| 12          | Jelinek Herbert         | derselbe / Dr. Wessely P.            | A      | Porsche 911 S   | 199  |
| 14          | RAR Team Linz           | Schiermayr F. / Huber S.             | A      | MGB             | 180  |
| 15          | Eigner Rudolf           | Eigner R. / Eigner G.                | A      | MGB GT          | 179  |
| 16<br>17    | Herforder Automobilklub | Obermark A. / Krick A.               | D      | Porsche 911     | 199  |
|             | ZEITMI                  | ESSUNG LONGIN                        | ES     | 5               |      |

Result: Unknown

Photo Credit: Erwin Jelinek

Photo Credit: Erwin Jelinek

Photo Credit: Erwin Jelinek

Photo Credit: Erwin Jelinek

Photo Credit: Erwin Jelinek